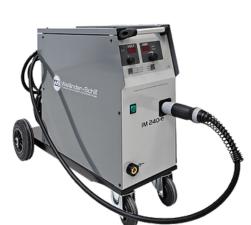

## **IM 240-ECO**

## **Welder with Inverter Technology**

The IM 240-Eco is a compact MIG-MAG welder specifically engineered for modern automotive body repair. It is based on the proven design of the IM 240, with a reduced footprint to better suit collision centers where space is limited. The smaller size allows for easier placement in tight work areas without sacrificing performance. The machine delivers stable, consistent welding results and is especially effective for MIG brazing on galvanized and high-strength steels. Its reliable performance across a range of steel welding and MIG soldering tasks makes it a versatile tool for both structural and cosmetic repairs.

Whether used as a primary welding unit or as a space-efficient addition to an existing setup, the IM 240-Eco supports modern repair needs with professional-level output and simplified operation.

## **TECHNICAL DATA**

| Supply Voltage      | 230V       |
|---------------------|------------|
| Temperature Range   | 40-104°F   |
| Working Temperature | 50 - 140°F |
| Output Amperage     | 120 Amps   |
| Cord Length         | 9.8 ft     |